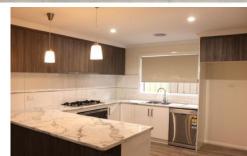

## 16 Chang Avenue Lloyd NSW

Look no further, your perfect home is here.

Beautifully appointed as new home, in the fast evolving suburb of Lloyd.

This home boasts 4 great sized bedrooms. The stylish master includes a walk in robe, and private ensuite. The other 3 bedrooms are all a spacious size for the growing family with good built in robes. Main bathroom in functional and spacious and features a full shower and deep freestanding bath. Ducted gas heating, and evaporative cooling will ensure year round economical comfort. The stunning kitchen is a dream for the cook, with a gas cooktop, larger than usual stainless steel oven, dishwasher, and walk in pantry. Also not to be forgotten is the study nook hidden away of the rear living room, perfect for the home office or kids study zone. The two open plan spacious living areas, flow outdoors to the undercover alfresco area. Yards have been landscaped, with minimal