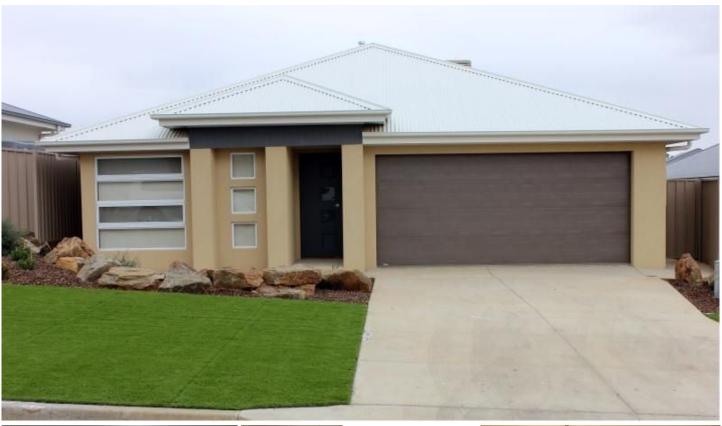

## 16 Chang Avenue Lloyd NSW

Look no further, your perfect home is here.

Beautifully appointed as new home, in the fast evolving suburb of Lloyd.

This home boasts 4 great sized bedrooms. The stylish master includes a walk in robe, and private ensuite. The other 3 bedrooms are all a spacious size for the growing family with good built in robes. Main bathroom in functional and spacious and features a full shower and deep freestanding bath. Ducted gas heating, and evaporative cooling will ensure year round economical comfort. The stunning kitchen is a dream for the cook, with a gas cooktop, larger than usual stainless steel oven, dishwasher, and walk in pantry. Also not to be forgotten is the study nook hidden away of the rear living room, perfect for the home office or kids study zone. The two open plan spacious living areas, flow outdoors to the undercover alfresco area. Yards have been landscaped, with minimal