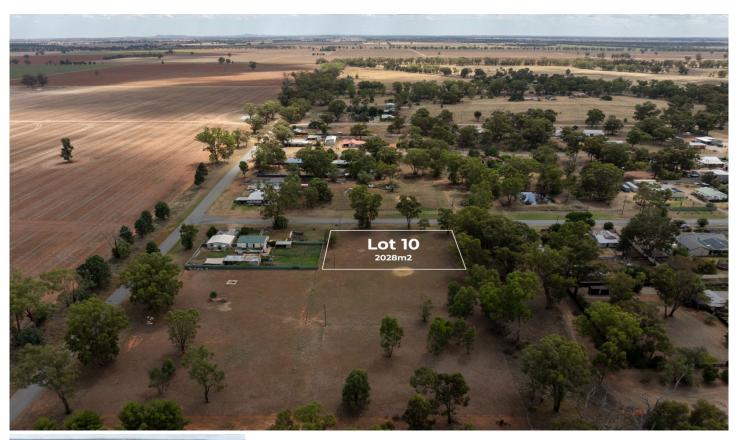

## 10/ Cnr Cave & Dean Streets GANMAIN NSW

This expansive 2028m2 block of land in the charming town of Ganmain, presents a rare opportunity to build your dream home or investment property. Situated in a picturesque and peaceful location, the land comes complete with essential amenities such as town water, sewage, and power readily available to be connected, providing the perfect foundation for your future construction plans. With ample space for various possibilities, from creating a lush garden oasis to building a spacious family home, this parcel of land offers endless potential. Enjoy the serenity and beauty of rural living while still being conveniently close to essential services and facilities. Don't miss out on this opportunity!

Multiple blocks available - contact William to found out more.

**Price** : \$60,000 **Land Size** : 2028 sqm

View: https://www.kitsonproperty.com.au/7942069

William Pope 0422 558 826