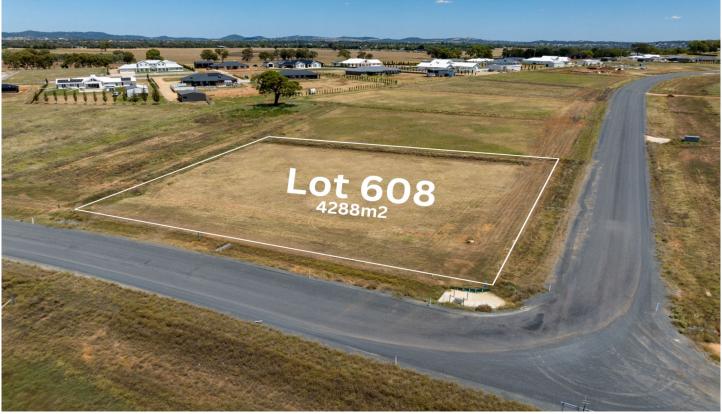

## 608/ Golden Drive GUMLY GUMLY NSW

Positioned on a highly accessible 4288m2 block, situated amongst quality master built homes with a beautiful relaxed rural outlook and feel.

Fully fenced and D.A approvals available from existing owners. Ready to build your dream home! Priced for immediate sale.

 Land Size
 : 4288 sqm

 View
 : https://www.kitsonproperty.com.au/7942071

Steve Kitson 0448 446 207

https://www.kitsonproperty.com.au