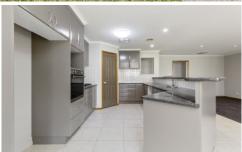

Living space & design is where this house shines for the growing family, with an over-sized loungeroom at the front of the home, the kitchen is centrally located featuring painted 2pac cabinetry, built-in pantry & functional layout with quality appliances overlooking the separate dinning area & separate living area. Outside features a large