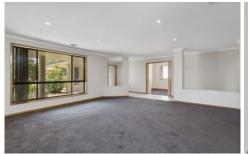

Living space & design is where this house shines for the growing family, with an over-sized loungeroom at the front of the home, the kitchen is centrally located featuring painted 2pac cabinetry, built-in pantry & functional layout with quality appliances overlooking the separate dinning area & separate living area. Outside features a large