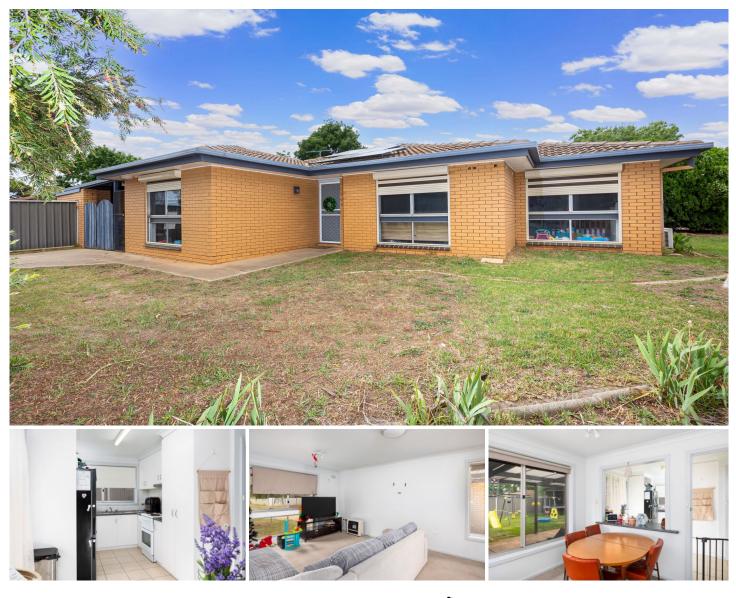

## 1 Binda Place FLOWERDALE NSW

This home is situated in a nice quiet street surrounded by other quality houses. This 3 bedroom home is very well presented and has had many improvements made including updated kitchen, modernised bathroom, recent paint and floor coverings including tiles, separate toilet, year round comfort with ducted evaporative cooling, reverse cycle split system plus a gas bayonet point and a very handy well sized utility room which can be multi purposed as a workshop, games or rumpus room. including a solar panel system to reduce your energy bills & a Very low maintenance secure rear yard tops off this great all-rounder.