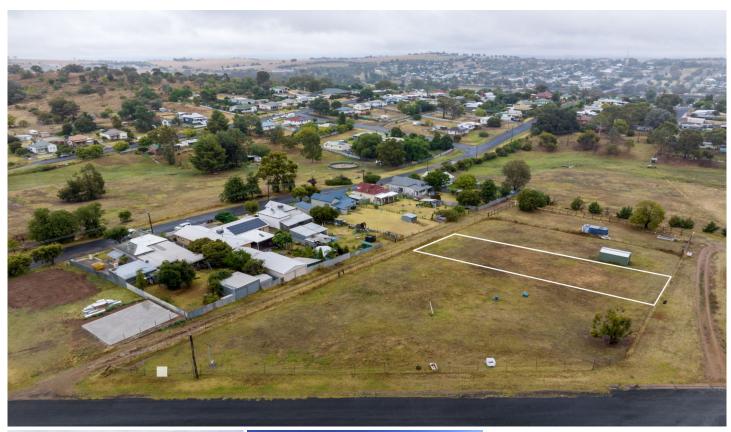

## Lot 3, 5 Ball Street JUNEE NSW

Wanting to own your own piece of land or build your dream home then this one is for you.

New to the market - this 1013m2 would be ideal for a great family home or Investment.

Situated in the township of Junee with one of the most visited tourist attractions - Junee Licorice & Chocolate Factory and the Railway Museum.

Close to all your other amenities this block will not last long! Call today for more information.

Price : \$90,000 Land Size : 1013 sqm View : https://www.kitsonproperty.com.au/7942077

**Chris Ward** 

https://www.kitsonproperty.com.au