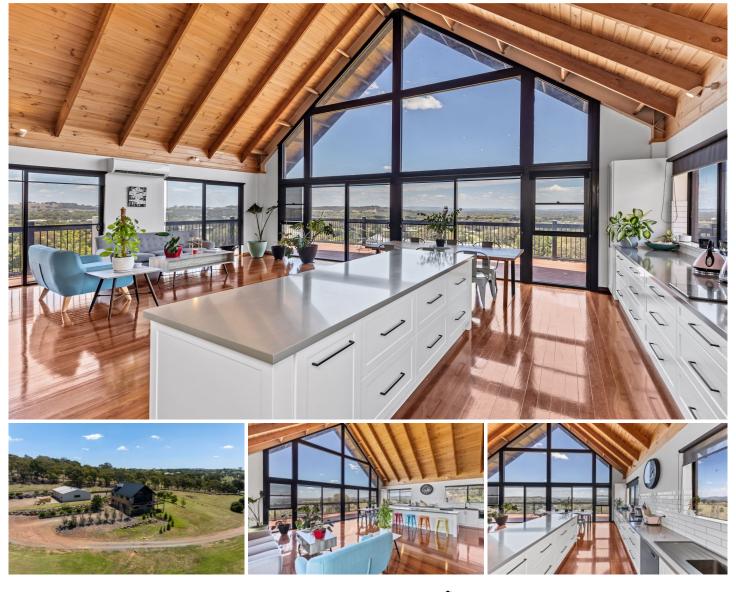

## 27 Lilli Pilli Place SPRINGVALE NSW

Offering a magnificent elevated perspective and resting on (3.56ha) 8.8 acres of established land. The character filled residence takes style cues from its natural surroundings of vaulted ceilings and extensive use of decorative timbers.

With a flexible floorplan comprising of four large bedrooms, with the master featuring walk in robe and ensuite. New gourmet kitchen with stone benchtops and top of the line appliances. Separate games room and 3 bathrooms.

For the entertainer there is a wrap around verandah and alfresco area with unobstructed 180 degree views to the East of Wagga Wagga and a 4 car garage under the main roof. Additional features include a 3 car garage plus workshop with games room and its own ensuite bathroom, excellent improvements, fully fenced paddocks.