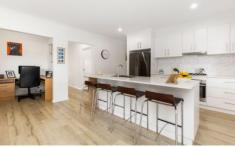

The heart of the home is the open plan kitchen, dining, and living area. Boasting a study nook and a butler's pantry, this space is not only beautiful but also practical. It provides ample storage and a dedicated area to catch up on work or hobbies.