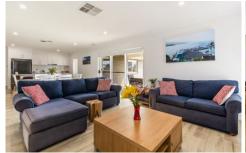

As you step inside, you'll be greeted by the master bedroom, complete with an ensuite and walk-in robe. Adjacent to the master bedroom is a formal lounge, providing a private space to relax and unwind.

The heart of the home is the open plan kitchen, dining, and living area. Boasting a study nook and a butler's pantry, this space is not only beautiful but also practical. It provides ample storage and a dedicated area to catch up on work or hobbies.