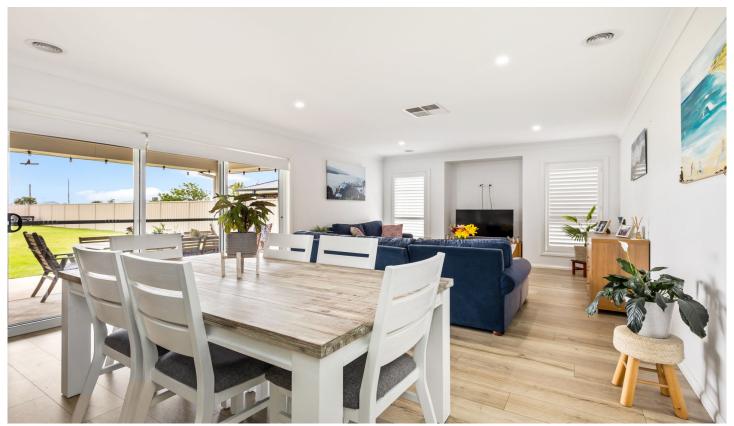

The heart of the home is the open plan kitchen, dining, and living area. Boasting a study nook and a butler's pantry, this space is not only beautiful but also practical. It provides ample storage and a dedicated area to catch up on work or hobbies.