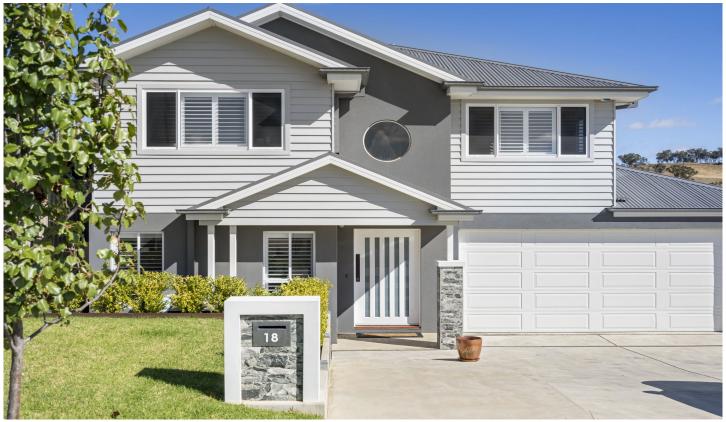

## 18 Bennelong Crescent LLOYD NSW

Discover this sun-lit sanctuary in an elite pocket of Lloyd Estate. Spanning an 800m2 block with a huge 307m2 of living and a total floor area of 391m2. Boasting 5 double sized bedrooms, 3 bathrooms and multiple living zones enabling comfort and privacy for the whole family.