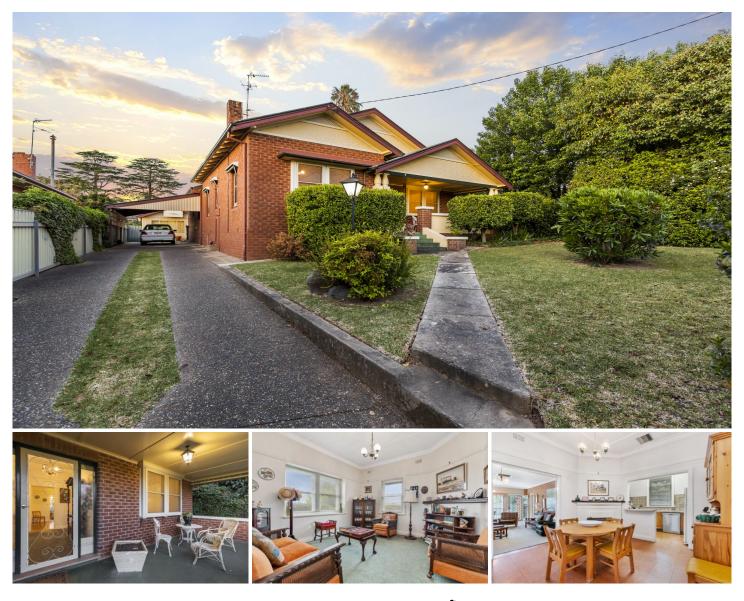

## 9 Sunshine Avenue TURVEY PARK NSW

Showcasing this ultra convenient property and lifestyle, this updated home is a rare offering that will appeal to a wide range of buyers.

Positioned in one of Turvey Parks best kept, sought after streets, convenient to high school, Tafe & Wagga's CBD.

Features include; established private grounds with sparkling inground pool, double brick construction, versatile floor plan with formal & informal living areas, four large bedrooms, sunny north facing family room, two fully filed bathrooms, functional kitchen, fully air-conditioned and a separate teenagers retreat/games room.

Defined by a generous floor plan, this low maintenance turn key residence is a must to inspect.

\*Floor plan available upon request

\*Pre purchase building & pest reports available upon request