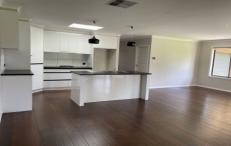

## 9 Chipp Place Lloyd NSW

Set in a quiet cul-de-sac in the family friendly suburb of Lloyd this four bedroom home offers the ultimate in family living. Two living areas, open plan kitchen, dining and living plus a separate formal lounge room - Four bedrooms all with built in robes and ceiling fans, the master with access out to the entertaining area as well as an en-suite and a walk in robe - Breakfast bar, gas cooking and a dishwasher in the kitchen with a double door fridge cavity complete with plumbing - Ducted gas heating as well as ducted evaporative cooling to keep you comfortable all year round - Loads of extra features throughout the home with a modern appeal and offering plenty of space for the whole family. Access through the double remote control garage to the secure backyard with shady trees, the perfect place for the kids to play. Close to parkland, South City Shops, and public transport.