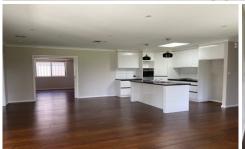

## 9 Chipp Place Lloyd NSW

Set in a quiet cul-de-sac in the family friendly suburb of Lloyd this four bedroom home offers the ultimate in family living. Two living areas, open plan kitchen, dining and living plus a separate formal lounge room - Four bedrooms all with built in robes and ceiling fans, the master with access out to the entertaining area as well as an en-suite and a walk in robe - Breakfast bar, gas cooking and a dishwasher in the kitchen with a double door fridge cavity complete with plumbing - Ducted gas heating as well as ducted evaporative cooling to keep you comfortable all year round - Loads of extra features throughout the home with a modern appeal and offering plenty of space for the whole family. Access through the double remote control garage to the secure backyard with shady trees, the perfect place for the kids to play. Close to parkland, South City Shops, and public transport.