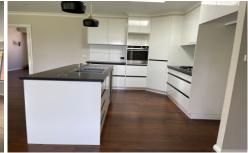

## 9 Chipp Place Lloyd NSW

Set in a quiet cul-de-sac in the family friendly suburb of Lloyd this four bedroom home offers the ultimate in family living. Two living areas, open plan kitchen, dining and living plus a separate formal lounge room - Four bedrooms all with built in robes and ceiling fans, the master with access out to the entertaining area as well as an en-suite and a walk in robe - Breakfast bar, gas cooking and a dishwasher in the kitchen with a double door fridge cavity complete with plumbing - Ducted gas heating as well as ducted evaporative cooling to keep you comfortable all year round - Loads of extra features throughout the home with a modern appeal and offering plenty of space for the whole family. Access through the double remote control garage to the secure backyard with shady trees, the perfect place for the kids to play. Close to parkland, South City Shops, and public transport.