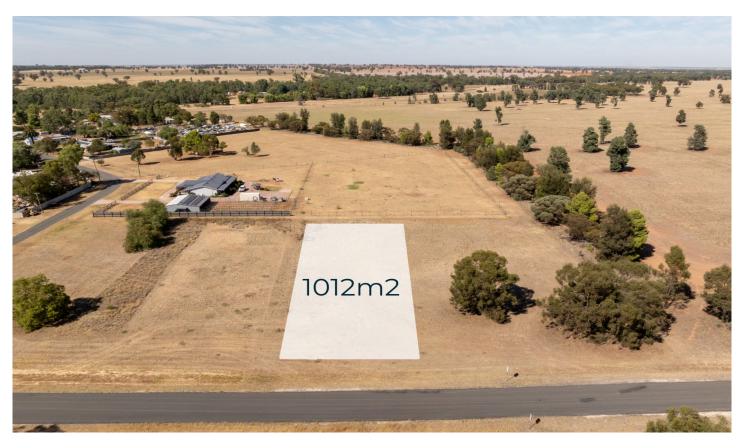

## 16/ Strontian Road BOREE CREEK NSW

These expansive 1012m2 blocks of land in the charming town of Boree Creek, presents a rare opportunity to build your dream home or investment property. Situated in a picturesque and peaceful location, providing the perfect foundation for your future construction plans. With ample space for various possibilities, from creating a lush garden oasis to building a spacious family home, this parcel of land offers endless potential. Enjoy the serenity and beauty of rural living while still being conveniently close to essential services and facilities. Don't miss out on this opportunity! multiple blocks available contact me to found out more. \*diagram not to scale

**Price** : \$ 28,500 **Land Size** : 1012 sqm

View: https://www.kitsonproperty.com.au/7962035

William Pope 0422 558 826