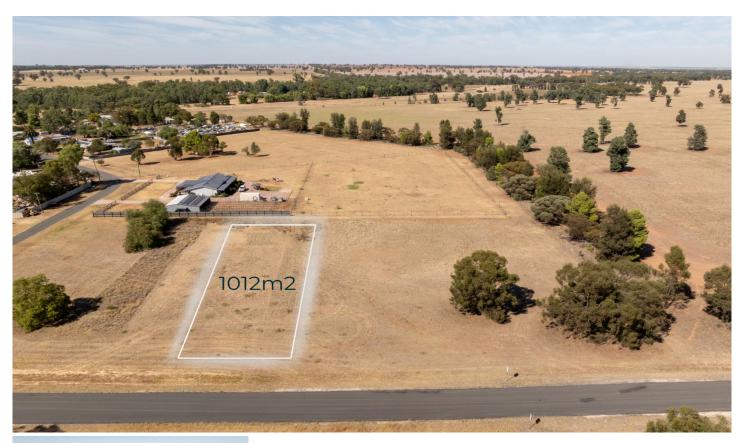

## 15/ Strontian Road BOREE CREEK NSW

Nestled in the tranquil township of Boree Creek, this expansive 1012m² block of land presents an exceptional opportunity for those seeking a slice of rural serenity. Surrounded by the picturesque beauty of the Australian countryside, this parcel of land offers a canvas upon which to build your dream home or investment property.

**Price** : \$30,000 **Land Size** : 1012 sqm

View: https://www.kitsonproperty.com.au/7968911

**Chris Ward** 

Disclaimer: We have obtained all information in this