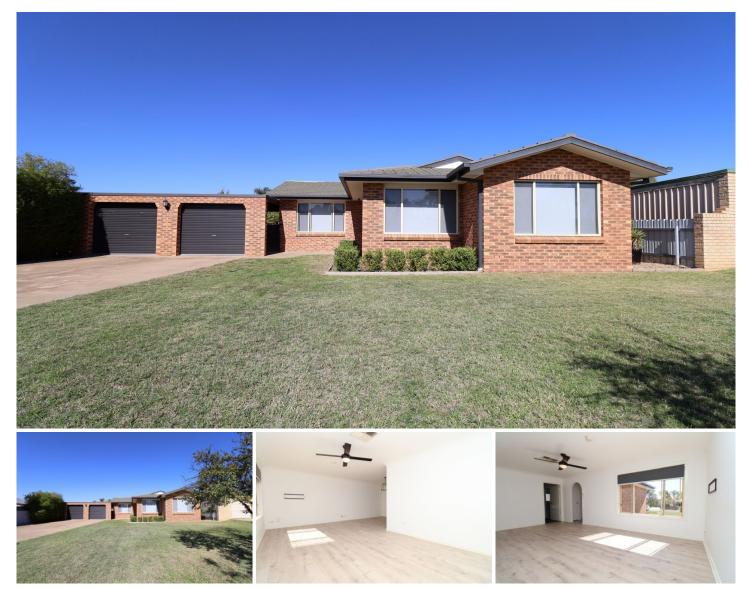

## 12 BAMAROOK CRESCENT, GLENFIELD PARK

Over the past couple of years this property has received some refreshed interiors including paint, flooring & blinds that are all in excellent condition. Offering a functional layout incorporating open plan living area, two-way bathroom, undercover entertaining with a huge blank canvas back yard and garden shed for storage. Conveniently positioned only moments to South City Shopping centre, parks and public transport, everything you need at your doorstep.

LIVING AREAS Open plan living and dining area

KITCHEN Updated kitchen 3 🛤 1 🚰 2 🚘

Price: \$500 pw View: https://www.kitsonproperty.com.au/7976213

Property Management 02 69 233 200

https://www.kitsonproperty.com.au