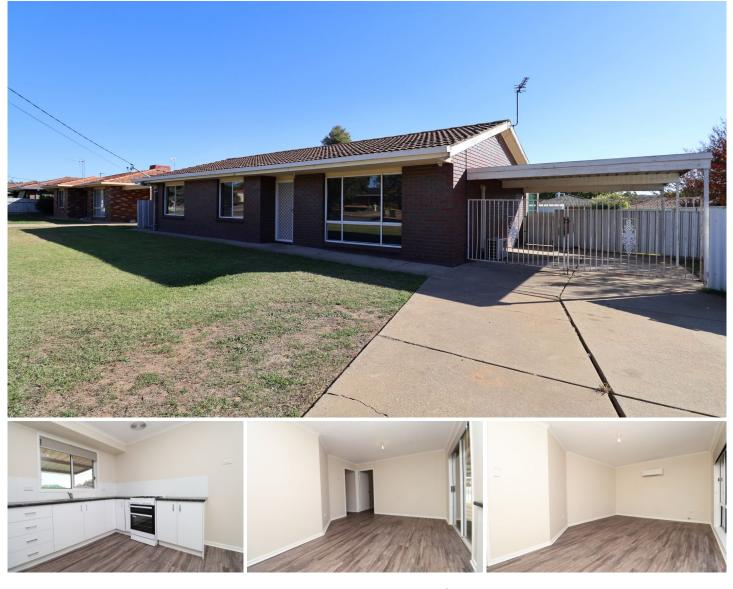

## 24 Crisp Drive Ashmont NSW

Located in a quiet street, this solid brick home is the perfect family home!

- Three generous sized bedrooms
- Open plan kitchen with gas cooking and double sink with a separate dining area
- Family bathroom featuring basin, shower and separate toilet
- Loungeroom to the front of the home with a split system

- Low maintenance yard with a large undercover area as well as a garden shed

- Gated carport to the front of the property
- Gas heating and split system

Within close proximity to schools, bus stops, parklands and Ashmont and Glenfield Park Shopping Centres.