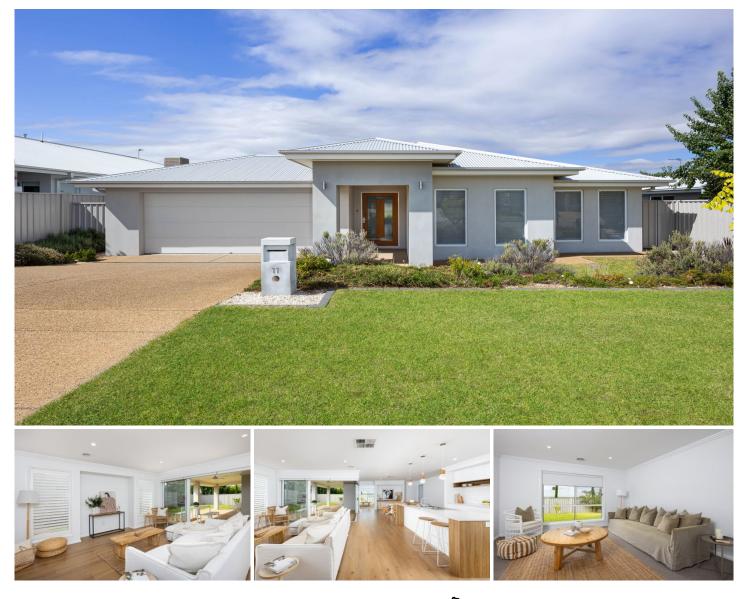

## 11 Wiveon Street Gobbagombalin NSW

A beautifully presented and maintained family home situated in the thriving and continuously growing suburb of Gobbagombalin. Offering a meticulously planned light filled layout featuring two living areas with plantation shutters and a separate meals space. The master bedroom features a His and Hers walk in robe and a well appointed ensuite. The remaining three bedrooms all have built in robes and are a good functional size. The modern sleek kitchen presents a walk-in pantry, stone benches, 900mm oven and dishwasher. Climate control ducted gas heating and evaporative cooling throughout. A spacious covered alfresco space in the centre hub of the home with stacker doors encompassing inside and out. Outside there is an enclosed secure yard, separate paved area, inground watering system, drive through access and a double garage on remote. The kitchen presents stone benches, 900mm oven/gas cooktop and dishwasher, Enjoy the